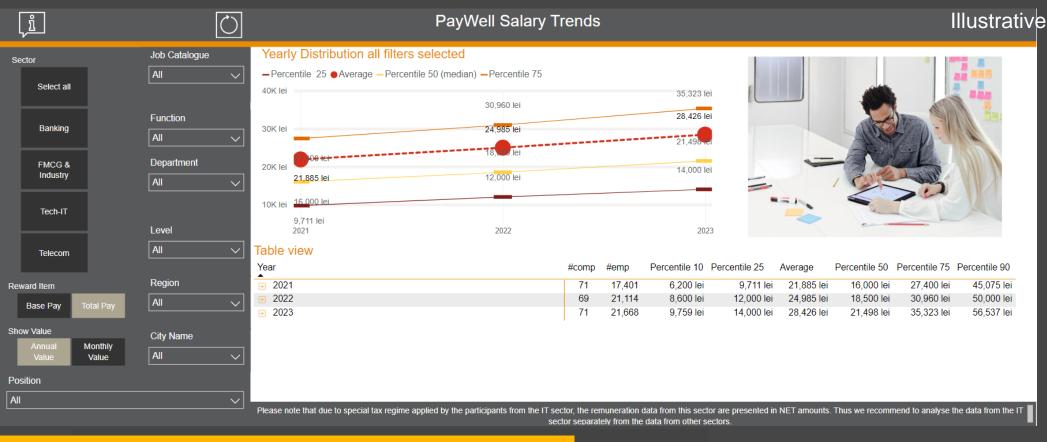

#### **Trends Dashboard**

- Aggregates data on multiple levels (all sectors, specific sector, function, department, level, city, region, job)
- Shows year on year trend based on constant sample (3 years in total)
- Drill down option which allows you to explore various data cuts that suit your needs
- Hover over views for details and additional insights

#### **Trends Dashboard**

Highlights salary trends on same sample for a 3 years period.