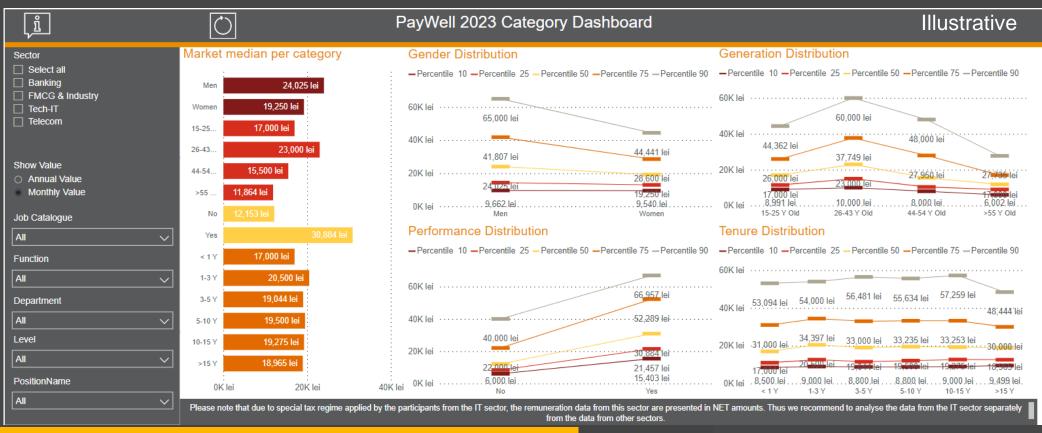

### **Category Dashboard**

- Aggregates data on multiple levels (all sectors, specific sector, function, department, level, city, region, job)
- Shows data on 4 different variables (gender, generation, tenure and performance)
- Drill down option which allows you to explore various data cuts that suit your needs
- Hover over views for details and additional insights

#### **Category Dashboard**

Presents data on 4 different variables (gender, generation, tenure and performance)