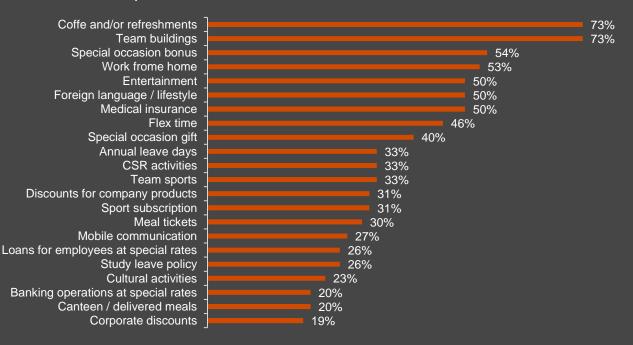

### Benefits offered to all staff (Overall Market)

Illustrative

#### Example of benefits offered to all staff – Overall market