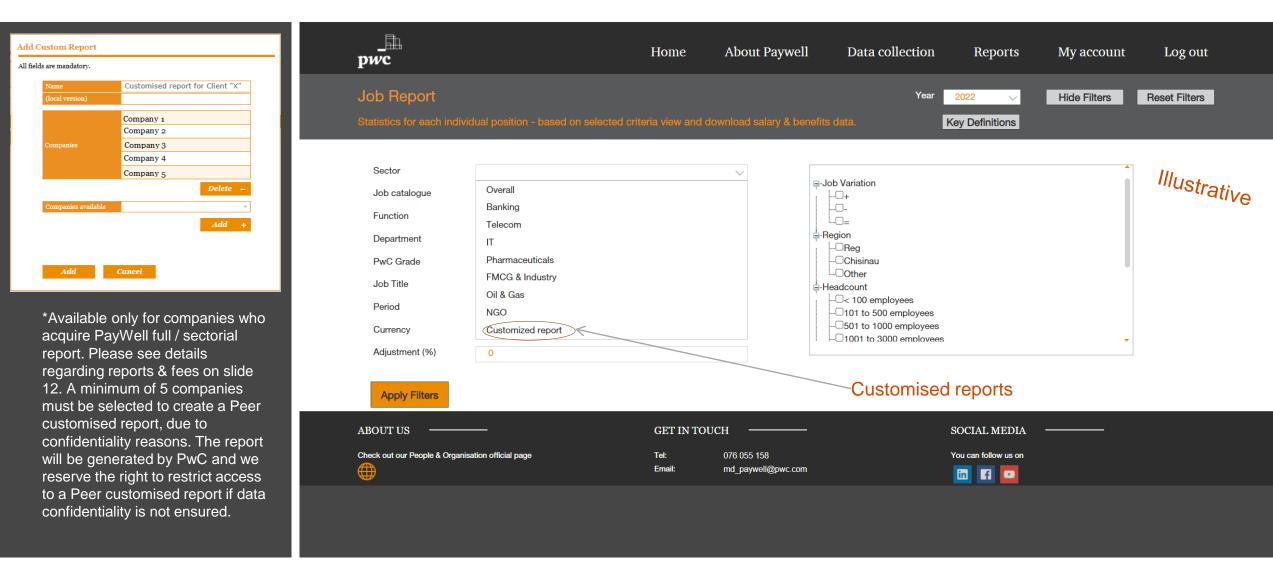

### 2. Customised peer report\*

On top of the statistics provided according to the selected package, you can receive a customised report. This report supports more accurate analysis based on the sample of companies selected by you.