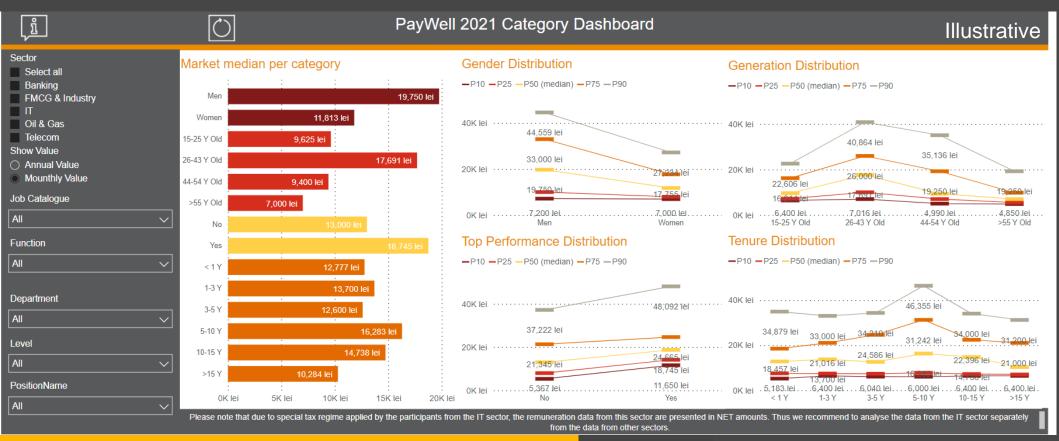

### **Category Dashboard**

- Aggregates data on multiple levels (all sectors, specific sector, function, department, level, city, region, job)
- Shows data on 4 different variables (gender, generation, tenure and performance)
- Drill down option which allows you to explore various data cuts that suit your needs
- Hover over views for details and additional insights