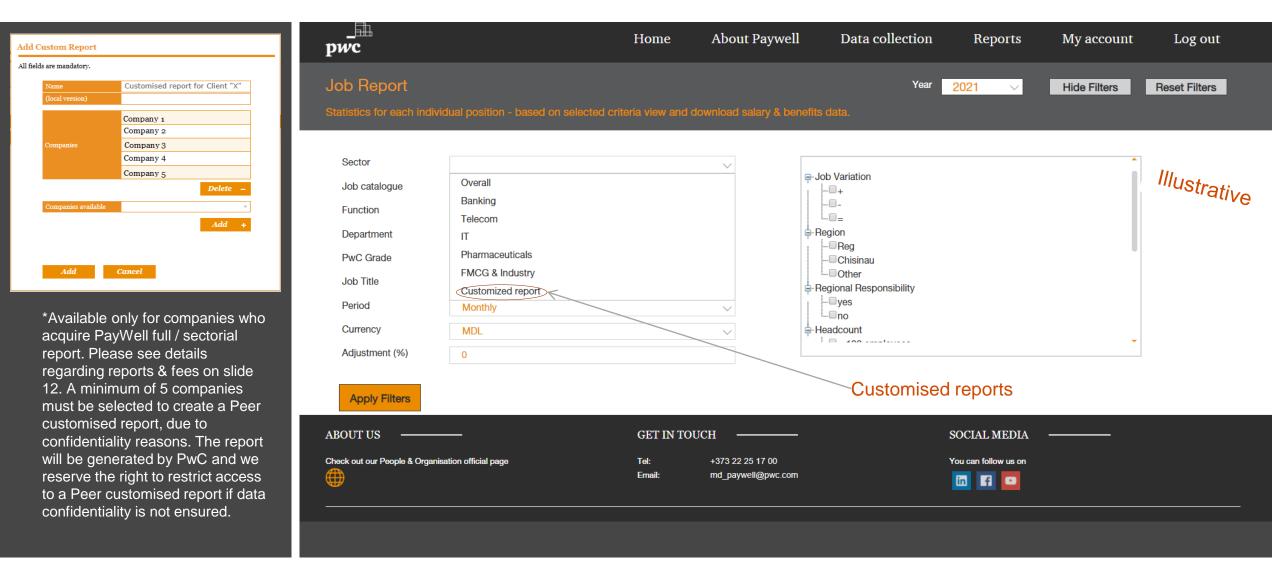

### 2. Customised peer report\*

On top of the statistics provided according to the selected package, you can receive a customised report. This report supports more accurate analysis based on the sample of companies selected by you.