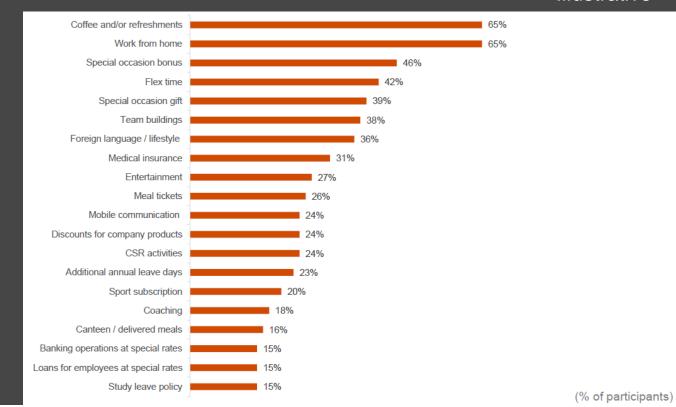

| No  | Postponed due to COVID - 19 |
|-----------------|-----|-----|-----------------------------|
| Banking         | 75% | 25% | 0%                          |
| FMCG & Industry | 69% | 13% | 0%                          |
| IT              | 79% | 17% | 4%                          |
| Oil & Gas       | 67% | 0%  | 33%                         |
| Telecom         | 75% | 25% | 0%                          |
| Overall Market  | 76% | 16% | 8%                          |

### **Benefits policies:**

 Details related to eligibility, cost / value for: protection benefits (pension, insurance, medical services), social benefits (transportation, vouchers), perks (company car, mobile phone), wellbeing benefits (sport, kindergarden).

### Benefits offered to all staff (Overall Market)

Illustrative



# 5. Workforce metrics report

The report presents the main metrics describing human capital effectiveness related to financial impact and productivity, engagement and HR function of the companies participating in the 2021 edition of PayWell Moldova Salary Benefits Survey.

| Metric                       | Metric computation                                        |
|------------------------------|-----------------------------------------------------------|
| Revenue / FTE                | Revenue / Average FTE                                     |
| Cost / FTE                   | Cost / Average FTE                                        |
| Profit / FTE                 | Profit / Average FTE                                      |
| Remuneration / Revenue       | (Compensation costs + Ben