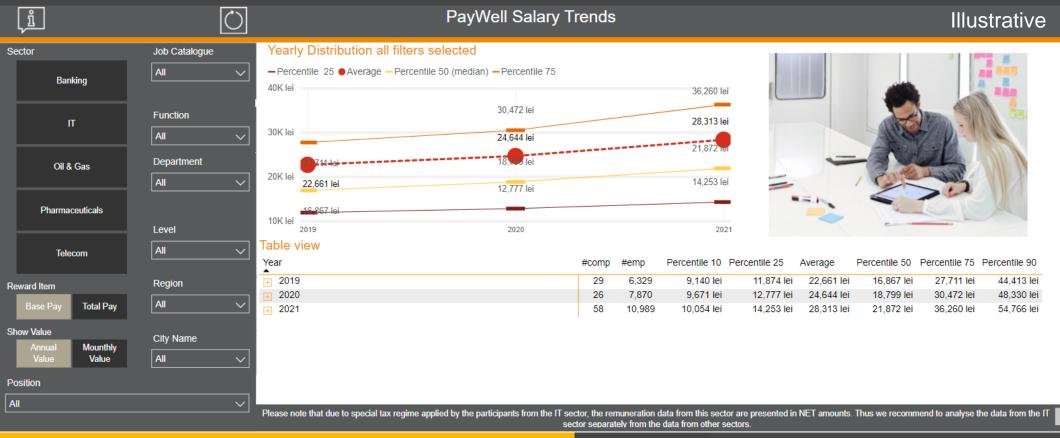

#### **Trends Dashboard**

- Aggregates data on multiple levels (all sectors, specific sector, function, department, level, city, region, job)
- Shows year on year trend based on constant sample (3 years in total)
- Drill down option which allows you to explore various data cuts that suit your needs
- Hover over views for details and additional insights