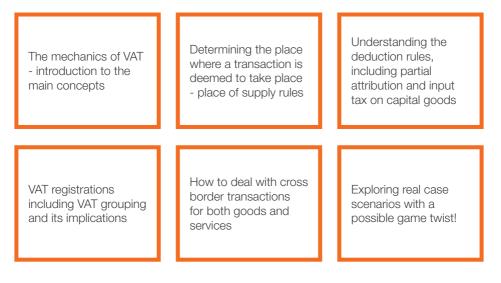

From our experience, the topics below are typically included in the training agenda. Different topics may be selected which will be adapted and included in the training programme together with practical scenarios that the audience would like to be addressed.

# ... and more

The benefits of expert training are vast: knowledgeable staff will mean more efficient handling of VAT queries which aids in keeping up with compliance requirements, unnecessary cash flows, penalties or fines may be reduced and more efficient procedures identified.