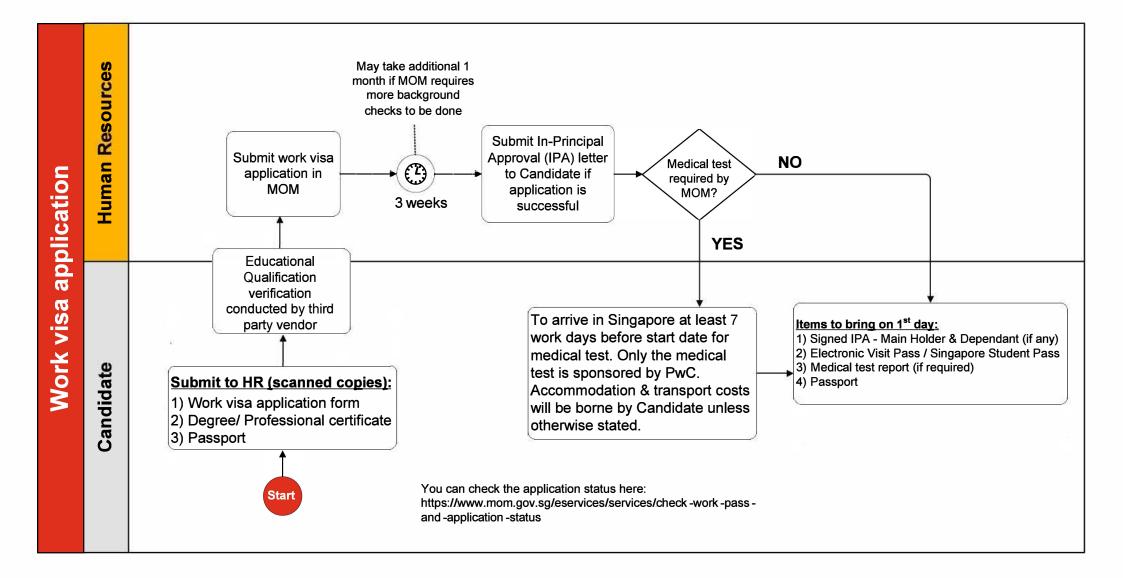

## Steps in the application process:

Candidate's form

Use this form to provide your

employer. Errors may cause

personal details to your

delay or even rejection.

### EP or S Pass application

Your employer will apply for an Employment Pass (EP) or S Pass on your behalf after written consent has been given with the information you have provided in this form.

### Application outcome

Your employer will notify you of the application outcome. If the application is approved by MOM, you will receive an In-Principle Approval (IPA) letter.

 $\bar{\mathbb{O}}$  This form may take 20 minutes to complete.